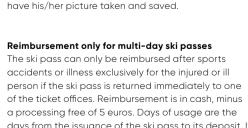

days from the issuance of the ski pass to its deposit. If the ticket is returned by 10:00 of a day, this day is not counted. A doctor's certificate is only accepted from the doctors in the district of Villach or a state hospital and must be presented for any reimbursement. No reimbursement can be provided for family members who depart early along with the injured person. Special regulations are applicable for season tickets; see postings at the ticket offices. Poor weather, power cuts, officially ordered closures, avalanche hazards, unforeseen or premature departures, interruptions to operations, discontinuation of all or of individual facilities due to weather or operative reasons, closure of slopes, limited slope quality due to fresh snow, technical snow, föhn storm, rain, shuttle services etc. do not constitute a claim for price reduction, reimbursement or extension of the issued ski pass. No reimbursement for day tickets, half-day tickets and hourly tickets.