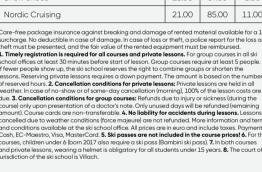

### Ski & snowboard lessons

Registration for classes at all locations daily from 9:00 to 16:00. Or also by e-mail at: info@gerlitzen.ski Start of lessons: For beginners, always Sunday

or Monday. For advanced skiers, from Sunday to Friday.

Lesson times: Monday to Saturday 10:00 - 13:30 Sunday 12:00 - 15:00. At least 5 people. Different lesson times starting from March. You can find the latest information at: www.gerlitzen.ski

|                                                                                                                           | 0, Mon-Fri 10 |                |  |
|---------------------------------------------------------------------------------------------------------------------------|---------------|----------------|--|
| 3 days children's ski lessons                                                                                             |               | 175.00         |  |
| 4 days children's ski lessons                                                                                             |               | 185.00         |  |
| 5 days children's ski lessons                                                                                             |               | 195.00         |  |
| 6 days children's ski lessons                                                                                             |               | 205.00         |  |
| Snowboard lessons for children and adults (2 hours)<br>Minimum number of participants: 5 persons. Starting time: Sun 12:0 | 0, Mon-Fri 10 | :00            |  |
| 3 days snowboard lessons                                                                                                  |               | 155.00         |  |
| 4 days snowboard lessons                                                                                                  |               | 165.00         |  |
| 5 days snowboard lessons                                                                                                  |               | 175.00         |  |
| 6 days snowboard lessons                                                                                                  |               | 185.00         |  |
| Surcharges and discounts (Ski & snowboard lessons)                                                                        |               |                |  |
| 1 trial day                                                                                                               |               |                |  |
| Family discount with 3 or more people in the lesson, per<br>person (only for 5- or 6-day lessons)                         |               |                |  |
| Surcharge to 3-day course per day (up to 6th day)                                                                         |               | 20.00          |  |
| Private lesson "Early Morning" 8:45 to 9:45                                                                               | 1 person      | 2-4<br>person: |  |
| 1 hour                                                                                                                    | 75.00         | 95.00          |  |
| Private lesson between 10:00 and 13:45                                                                                    |               |                |  |
| 2 hours                                                                                                                   | 150.00        | 180.00         |  |
| 3 hours                                                                                                                   | 210.00        | 265.00         |  |
| Private lesson beginning at 13:45                                                                                         |               |                |  |
| 1 hour                                                                                                                    | 75.00         | 95.00          |  |
| 2 hours                                                                                                                   | 130.00        | 160.00         |  |
| 2 110015                                                                                                                  |               |                |  |
| 1 day family ski instructor 4 hours                                                                                       |               |                |  |
| 210000                                                                                                                    | 270.00        | 310.00         |  |