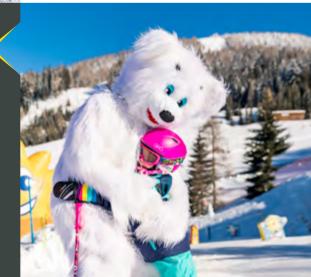

# Children's training area

Gerlitzen's Bino-Bär makes sure that the **first contact with snow** in the three training areas on the mountain is incredibly fun. While the little ones learn how to ski with the help of **the** pedagogically trained and tested children's ski instructors of the Gerlitzen Ski and Snowboard School, their parents can enjoy the slopes without worries.

# Gerlitzen moments

During the winter season, the beloved **Bino-Bär Show** with our mascot takes place **daily** during the winter season in the children's training area near Kanzelhöhe middle station from 13:30.