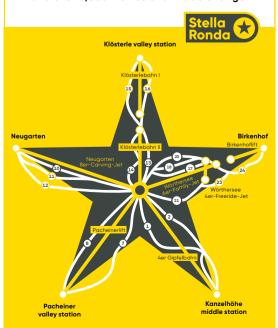

#### Cable cars and lifts

|               |                      | Cable cars and lifts                                                                                                                                        | L              | ength.                                                              | Points                    | Stello<br>Rondo                                   |
|---------------|----------------------|-------------------------------------------------------------------------------------------------------------------------------------------------------------|----------------|---------------------------------------------------------------------|---------------------------|---------------------------------------------------|
| A             | 0                    | Kanzelbahn                                                                                                                                                  | 2              | .700 m                                                              | 20                        |                                                   |
| в             |                      | Gipfelbahn                                                                                                                                                  | 2              | .000 m                                                              | 20                        | *                                                 |
| с             |                      | Klösterlebahn I                                                                                                                                             | 2              | .000 m                                                              | 20                        | *                                                 |
| D             |                      | Klösterlebahn II                                                                                                                                            | 2              | .100 m                                                              | 20                        | *                                                 |
| Е             | (                    | Moserbahn                                                                                                                                                   |                | 350 m                                                               | 10                        |                                                   |
| F             | Ē,                   | Pöllingerbahn                                                                                                                                               | (              | 650 m                                                               | 5                         |                                                   |
| G             |                      | Wörthersee 6er-Family-Jet                                                                                                                                   | 900 m 20       |                                                                     |                           | *                                                 |
| н             |                      | Neugarten 8er-Carving-Jet                                                                                                                                   | 1              | .400 m                                                              | 20                        | *                                                 |
| I             | ø                    | Wörthersee 4er-Freeride-Jet                                                                                                                                 |                | 350 m                                                               | 20                        | *                                                 |
| J             | Ø                    | Birkenhoflift                                                                                                                                               | 1.300 m        |                                                                     | 15                        | *                                                 |
| К             | Ø                    | Pacheinerlift                                                                                                                                               | 900 m 1        |                                                                     | 10                        | *                                                 |
| L             |                      | Lodronlift                                                                                                                                                  | 200 m 5        |                                                                     | 5                         |                                                   |
| м             |                      | Sonnenlift                                                                                                                                                  |                | 160 m                                                               |                           |                                                   |
| Ν             |                      | Übungslift Klösterle A                                                                                                                                      |                | 100 m                                                               | 5                         |                                                   |
| 0             |                      | Übungslift Klösterle B                                                                                                                                      | 1              | 200 m                                                               | 5                         |                                                   |
| Ρ             |                      | Zauberteppich Klösterle C                                                                                                                                   |                | 40 m                                                                | 5                         |                                                   |
| Q             |                      | Kanzelbahn Gallery X-Press                                                                                                                                  | -              | 100 m                                                               | 5                         |                                                   |
|               | SI                   | ki school training area                                                                                                                                     | Fo             | acilities                                                           | Оре                       | ration                                            |
| Ť             | 9                    | Schneebärenland<br>Kanzelhöhe                                                                                                                               |                | ing carpets,<br>i carousel                                          |                           | or guest<br>ski scho                              |
|               |                      |                                                                                                                                                             |                |                                                                     | for guests<br>e ski schoc |                                                   |
|               | 9                    | Schneebärenland<br>Feuerberg / Lodron                                                                                                                       |                |                                                                     |                           |                                                   |
| _             | )<br>)               |                                                                                                                                                             | 1 ski          |                                                                     | of the s                  |                                                   |
| S             | )<br>ki              | Feuerberg / Lodron<br>Schneebärenland                                                                                                                       | 1 ski<br>1 mov | i carousel<br>ving carpet                                           | of the s                  | ski scho<br>n to all                              |
| S<br>cl       | )<br>ki              | Feuerberg / Lodron<br>Schneebärenland<br>Klösterle<br>Slopes                                                                                                | 1 ski<br>1 mov | i carousel<br>ving carpet                                           | of the s                  | ski scho                                          |
| S<br>clu      | )<br>ki              | Feuerberg / Lodron<br>Schneebärenland<br>Klösterle<br>Slopes<br>dafter operating hours from                                                                 | 1 ski<br>1 mov | i carousel<br>ving carpet                                           | of the s                  | ski scho<br>n to all<br>Stella                    |
| S<br>cli<br>N | iki<br>osec          | Feuerberg / Lodron<br>Schneebärenland<br>Klösterle<br>slopes<br>dafter operating hours from<br>Name                                                         | 1 ski<br>1 mov | i carousel<br>ving carpet<br>o 8:30<br>Length                       | of the s                  | ski scho<br>n to all<br>Stella<br>Ronda           |
| S<br>cli<br>N | osec                 | Feuerberg / Lodron<br>Schneebärenland<br>Klösterle<br>slopes<br>dafter operating hours from<br>Name<br>Gipfelabfahrt                                        | 1 ski<br>1 mov | i carousel<br>ving carpet<br>5 8:30<br>Length<br>3.100 m            | of the s                  | ski scho<br>n to all<br>Stella<br>Ronda           |
| S<br>clu<br>: | osec<br>o.<br>1      | Feuerberg / Lodron<br>Schneebärenland<br>Klösterle<br>slopes<br>dafter operating hours from<br>Name<br>Gipfelabfahrt<br>Panoramaabfahrt                     | 1 ski<br>1 mov | i carousel<br>ving carpet<br>b 8:30<br>Length<br>3.100 m<br>3.000 m | of the s                  | ski scho<br>n to all<br>Stella<br>Ronda<br>*      |
| S<br>clu<br>: | osec<br>o.<br>1<br>2 | Feuerberg / Lodron<br>Schneebärenland<br>Klösterle<br>Slopes<br>dafter operating hours from<br>Name<br>Gipfelabfahrt<br>Panoramaabfahrt<br>Pöllingerabfahrt | 1 ski<br>1 mov | 2 8:30<br>Length<br>3.100 m<br>3.000 m<br>900 m                     | of the s                  | ski scho<br>n to all<br>Stella<br>Ronda<br>*<br>* |

| 3     | Pöllingerabfahrt                                                 | 900 m    |       | * |
|-------|------------------------------------------------------------------|----------|-------|---|
| 4     | Sonnenarenaabfahrt                                               | 1.200 m  | •     | * |
| 5a    | Moserabfahrt                                                     | 600 m    |       | * |
| 5b    | Rennstrecke "4-all"                                              | 600 m    |       |   |
| 6     | Walderlebnis Umfahrung Kanzelhöhe                                | 1.900 m  |       |   |
| 7     | Pacheinerabfahrt                                                 | 1.500 m  | •     | * |
| 8     | Pacheiner Familienabfahrt                                        | 1.600 m  | •     | * |
| 9     | Gegendtalerabfahrt                                               | 1.600 m  | •     |   |
| 10    | Neugartenabfahrt                                                 | 1.900 m  |       | * |
| 11    | Neugarten Hobbyrennstrecke                                       | 2.000 m  |       |   |
| 12    | Neugarten Speed Abfahrt                                          | 2.200 m  | •     | * |
| 13    | Klösterleabfahrt 2                                               | 3.000 m  | •     | * |
| 14    | Kanonenrohrabfahrt Klösterle West                                | 3.100 m  | •     | * |
| 15    | Klösterle West Abfahrt                                           | 3.600 m  | •     | * |
| 15a   | Umfahrung Glocknerblick                                          | 1.200 m  |       |   |
| 15b   | Umfahrung Steilhang Klösterle West                               | 900 m    |       |   |
| 16    | Klösterleabfahrt 1                                               | 3.200 m  | •     | * |
| 17    | Wörthersee Familienabfahrt                                       | 1.700 m  |       | * |
| 18    | Wörtherseeabfahrt                                                | 1.600 m  | •     | * |
| 19    | Ossiacher See Abfahrt                                            | 1.400 m  | •     |   |
| 20    | Feuerbergabfahrt                                                 | 1.300 m  | •     |   |
| 21    | Finsterbachabfahrt                                               | 1.200 m  | •     | * |
| 22a,b | Finsterbach Freeride Abfahrten                                   | 1.800 m  |       |   |
| 23    | Schönfeldabfahrt                                                 | 3.300 m  | •     | * |
| 24    | Birkenhofabfahrt                                                 | 1.900 m  | •     | * |
| 25a,b | Klösterle Übungsabfahrten                                        | 500 m    |       |   |
| 26    | Lodron Beginners Area                                            | 300 m    |       |   |
| 27    | Sonnenlift Übungsabfahrten                                       | 300 m    |       |   |
| Ski   | i routes                                                         |          |       |   |
| 28    | Finsterbach Skiroute                                             | 1.000 m  | •     |   |
| 29    | Talabfahrt Bodensdorf                                            | 9.000 m  | •     |   |
| 30    | Rock'n'Roll                                                      | 1.400 m  | •     |   |
| 31    | Stifterboden Skiroute                                            | 3.500 m  | •     |   |
| Ski   | i paths                                                          |          |       |   |
| 32    | Pöllingerbahn - Pacheinerlift                                    | 500 m    | •     |   |
| 33    | Wörthersee 6er-Family-Jet -<br>Pöllingersiedlung - Mittelstation | 2.400 m  | ٠     |   |
| Cre   | oss-country/winter h                                             | iking tı | rails |   |
| w     | Panorama Winterwanderweg                                         | 12.000 m | •     |   |

L2 Klösterle-Mittelpunkt Loipe 4.000 m Stella Ronda -

360° star-shaped ski tour | without taking your skis off | about 36 kilometres of slopes and over 5,300 metres of altitude change

The best way to explore Gerlitzen is to complete the Stella Ronda. This is a starshaped ski route that covers a large part of the ski resort.

### Just a minute away

Located in the heart of Carinthia only a few kilometres from the town of Villach, the Gerlitzen Alpe is easy to reach. Two minutes from the highway interchange Villach - Ossiacher See with over 2,600 parking spaces in the ski resort. The Annenheim train station is located right next to the Kanzelbahn valley station, and the **free ski bus** runs through the entire area.

### Snowy dreams for winter sports fans

Looking for an **unforgettable skiing experience** with exceptional slopes, incredible panorama and the **best** lodge cuisines? At 1,911 m above sea level, the Gerlitzen Alpe offers you 20 state-of-the-art comfortable lift facilities and 32 wide, perfectly groomed, versatile slopes. With our clever, sustainable snow technology, we can guarantee snow and the best slopes in the heart of Carinthia from December to April. Carinthia's sunniest ski resort awaits you with a plethora of sun terraces and excellent cuisines for a sunny skiing holiday. Leave the stress of everyday life in the valley and enjoy a carefree, well deserved break on the Gerlitzen Alpe.