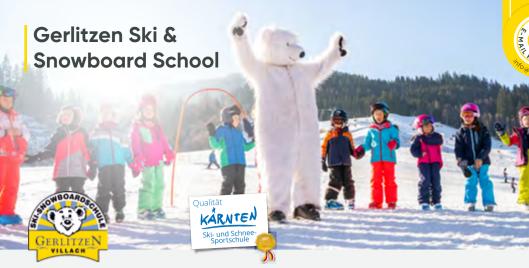

# Children's training area

Gerlitzen's Bino-Bär makes sure that the **first contact with snow** in the three training areas on the mountain is incredibly fun. While the little ones learn how to ski with the help of **the** pedagogically trained and tested children's ski instructors of the Gerlitzen Ski and Snowboard School, their parents can enjoy the slopes without worries.

# Gerlitzen moments

During the winter season, the beloved **Bino-Bär Show** with our mascot takes place **daily** during the winter season in the children's training area near Kanzelhöhe middle station from 13:30.

### Ski & snowboard lessons

Registration for classes at all locations daily from 9:00 to 16:00. Or also by e-mail at: info@gerlitzen.ski Start of lessons: For beginners, always Sunday

or Monday. For advanced skiers, from Sunday to Friday.