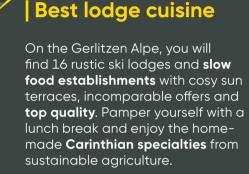

### Snowy dreams for winter sports fans

Looking for an **unforgettable skiing experience** with exceptional slopes, incredible panorama and the **best** lodge cuisines? At 1,911 m above sea level, the Gerlitzen Alpe offers you 20 state-of-the-art comfortable lift facilities and 32 wide, perfectly groomed, versatile slopes. With our clever, sustainable snow technology, we can guarantee snow and the best slopes in the heart of Carinthia from December to April. Carinthia's sunniest ski resort awaits you with a plethora of sun terraces and excellent cuisines for a sunny skiing holiday. Leave the stress of everyday life in the valley and enjoy a carefree, well deserved break on the Gerlitzen Alpe.