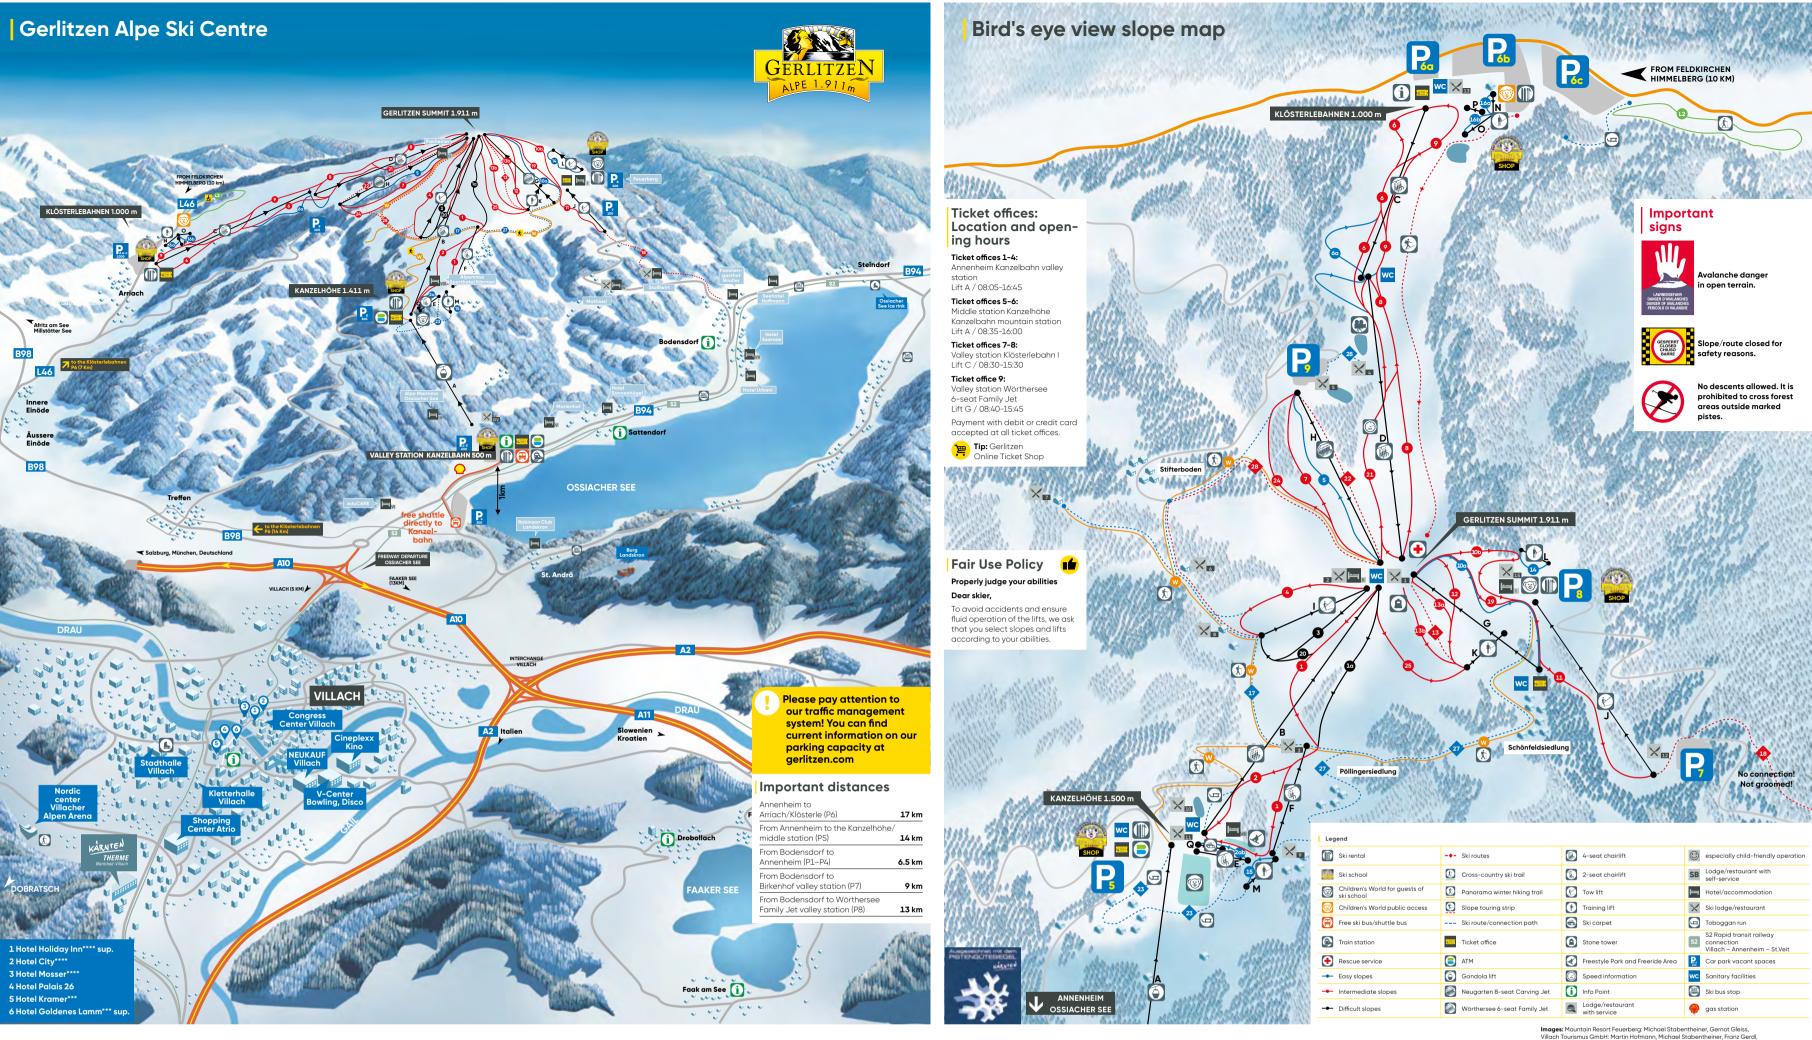

#### Cable cars and lifts

|   |          | Cable cars and lifts                                                              | Length                                 | Points | Stella<br>Ronda    |
|---|----------|-----------------------------------------------------------------------------------|----------------------------------------|--------|--------------------|
| Α | 0        | Kanzelbahn                                                                        | 2,700 m                                | 20     |                    |
| в |          | Gipfelbahn                                                                        | 2,000 m                                | 20     | *                  |
| с |          | Klösterlebahn I                                                                   | 2,000 m                                | 10     | *                  |
| D | ۲        | Klösterlebahn II                                                                  | 2,100 m                                | 20     | *                  |
| Е | 3        | Moserbahn                                                                         | 350 m                                  | 10     |                    |
| F |          | Pöllingerbahn                                                                     | 650 m                                  | 5      |                    |
| G |          | Wörthersee 6-seat Family Jet                                                      | 900 m                                  | 20     | *                  |
| н |          | Neugarten 8-seat Carving Jet                                                      | 1,400 m                                | 20     | *                  |
| I | 0        | Pacheiner lift                                                                    | 900 m                                  | 10     | *                  |
| J | 0        | Birkenhof lift                                                                    | 1,300 m                                | 15     | *                  |
| к | 0        | Finsterbach lift                                                                  | 300 m                                  | 5      | *                  |
| L |          | Lodron lift                                                                       | 200 m                                  | 5      |                    |
| м |          | Sonnen lift                                                                       | 160 m                                  | 5      |                    |
| Ν |          | Training lift Klösterle A                                                         | 100 m                                  | 5      |                    |
| 0 |          | Training lift Klösterle B                                                         | 200 m                                  | 5      |                    |
| Ρ |          | Moving Carpet Klösterle C                                                         | 40 m                                   | 5      |                    |
| Q |          | Kanzelbahn Gallery X-Press                                                        | 100 m                                  | 5      |                    |
|   | S        | ki school training area                                                           | Facilities                             | Oper   | ation              |
| Ť |          | Schneebärenland<br>Kanzelhöhe                                                     | 3 moving<br>carpets,<br>1 ski carousel |        | guests<br>ki schoo |
| Ť | 9        | Schneebärenland 1 moving<br>Garpet,<br>1 ski carousel only for gr<br>of the ski s |                                        |        |                    |
| 1 | <b>)</b> | Schneebärenland<br>Klösterle                                                      | 1 moving<br>carpet                     | open   | to all             |

Ski slopes closed after operating hours from 16:30 to 8:30

| No.        | Name                                    | Length  | Level | Stella<br>Ronda |
|------------|-----------------------------------------|---------|-------|-----------------|
| 1          | Gipfelabfahrt                           | 3,300 m | ٠     | *               |
| <b>1</b> a | Panorama slope                          | 3,100 m | •     | *               |
| 2          | 2 Sonnenarena slope                     |         | •     | *               |
| 2a         | Moser slope                             | 600 m   |       |                 |
| 2b         | Race slope "4-All" + time keeping       | 600 m   |       |                 |
| 3          | Pacheiner slope                         | 1,600 m | •     | *               |
| 4          | Pacheiner family slope                  | 1,800 m | •     | *               |
| 5          | Neugarten slope                         | 2,100 m |       | *               |
| 6          | Klösterle West slope                    | 3,500 m | •     | *               |
| 6a         | Steep section bypass Klösterle West     | 600 m   |       |                 |
| 7          | Neugarten hobby race track              | 1,500 m | •     | *               |
| 8          | Klösterle slope II                      | 3,000 m | •     | *               |
| 9          | Klösterle slope l                       | 3,000 m | •     | *               |
| 10a        | Wörtersee family slope                  | 1,700 m |       | *               |
| 10b        | Feuerberg slope                         | 1,500 m | •     | *               |
| 11         | Birkenhof slope                         | 1,500 m | •     | *               |
| 12         | Finsterbach natural snow slope          | 1,000 m | •     |                 |
| 13a, b     | Finsterbach free-ride slopes            | 2,000 m | •     |                 |
| 14         | Lodron Beginners' Area                  | 300 m   |       |                 |
| 15         | Sonnen lift training slopes             | 1,000 m |       |                 |
| 16a, b     | Klösterle training slopes               | 500 m   |       |                 |
| 19         | Wörthersee slope                        | 1,500 m | •     | *               |
| 20         | Gegendtaler slope                       | 1,700 m | •     |                 |
| 21         | Kanonenrohr slope                       | 1,800 m | •     | *               |
| 24         | Neugarten Speed slope                   | 1,800 m | •     | *               |
| 25         | Ossiacher See slope                     | 1,000 m | •     | *               |
| Ski        | routes                                  |         |       |                 |
| 13         | Finsterbach ski route                   | 1,000 m | •     |                 |
| 18         | Bodensdorf valley descent               | 9,000 m | •     |                 |
| 22         | Rock'n'Roll                             | 1,400 m | ٠     |                 |
| 28         | Stifterboden ski route                  | 3,500 m | ٠     |                 |
| Ski        | paths                                   |         |       |                 |
| 17         | Ski path Pöllingerbahn – Pacheiner lift | 500 m   | ٠     |                 |

onnecting path Wörthersee 27 -seat Family Jet - Pöllinger-2,400 m • iedlung - Middle statio Cross-country/winter hiking trails 
 W
 Panorama winter hiking trail
 12,000 m
 L2 Klösterle-Mittelpunkt trail 4,000 m

Stella Ronda -

23 Ski paths Kanzelhöhe

1,500 m 🔶

The best way to explore Gerlitzen is to complete the Stella Ronda. This is a starshaped ski route that covers a large part of the ski resort.