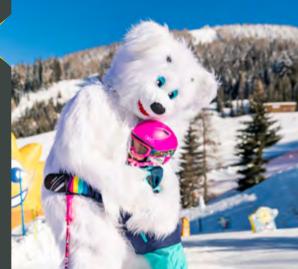

## Gerlitzen moments

During the winter season, the beloved **3ino-Bär Show** with our little mascot takes place **daily** during the winter season in the children's training area near Kanzelhöhe middle station from **13:30** 

## Children's training area

Gerlitzen's Bino-Bär makes sure that the **first contact with snow** in the three training areas on the mountain is incredibly fun. While the little ones learn how to ski with the help of **the** pedagogically trained and tested children's ski instructors of the Gerlitzen Ski and Snowboard School, their parents can enjoy the slopes without worries.