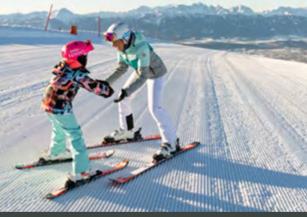

## Children's training area

Gerlitzen's Bino-Bär makes sure that the **first contact with snow** in the three training areas on the mountain is incredibly fun. While the little ones learn how to ski with the help of **the** pedagogically trained and tested children's ski instructors of the Gerlitzen Ski and Snowboard School, their parents can enjoy the slopes without worries.

## Ski & snowboard lessons

Registration for classes at all locations daily from 09:00 to 16:00.

Start of lessons: For beginners, always Sunday or Monday

For advanced skiers, from Sunday to Friday. Lesson times: Monday to Saturday 10:00 - 13:30 Sunday 12:00 - 15:00. At least 5 people. Different lesson times starting from March. You can find current information at: gerlitzen.ski