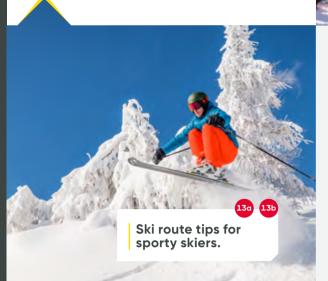

# Free-ride adventure

Slopes of deep, untouched snow, the first rays of the morning sun, and the finest powder. One glides, almost weightless, through the deep snow and enjoys an indescribable feeling of freedom. Experience your skiing adventure on Gerlitzen's free-ride ski routes.