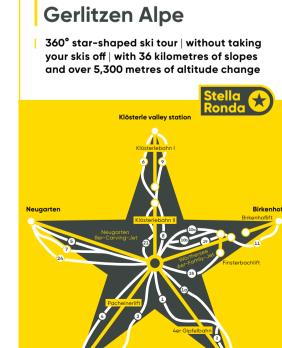

Stella Ronda -

23 Ski paths Kanzelhöhe

1,500 m 🔶

The best way to explore Gerlitzen is to complete the Stella Ronda. This is a starshaped ski route that covers a large part of the ski resort.