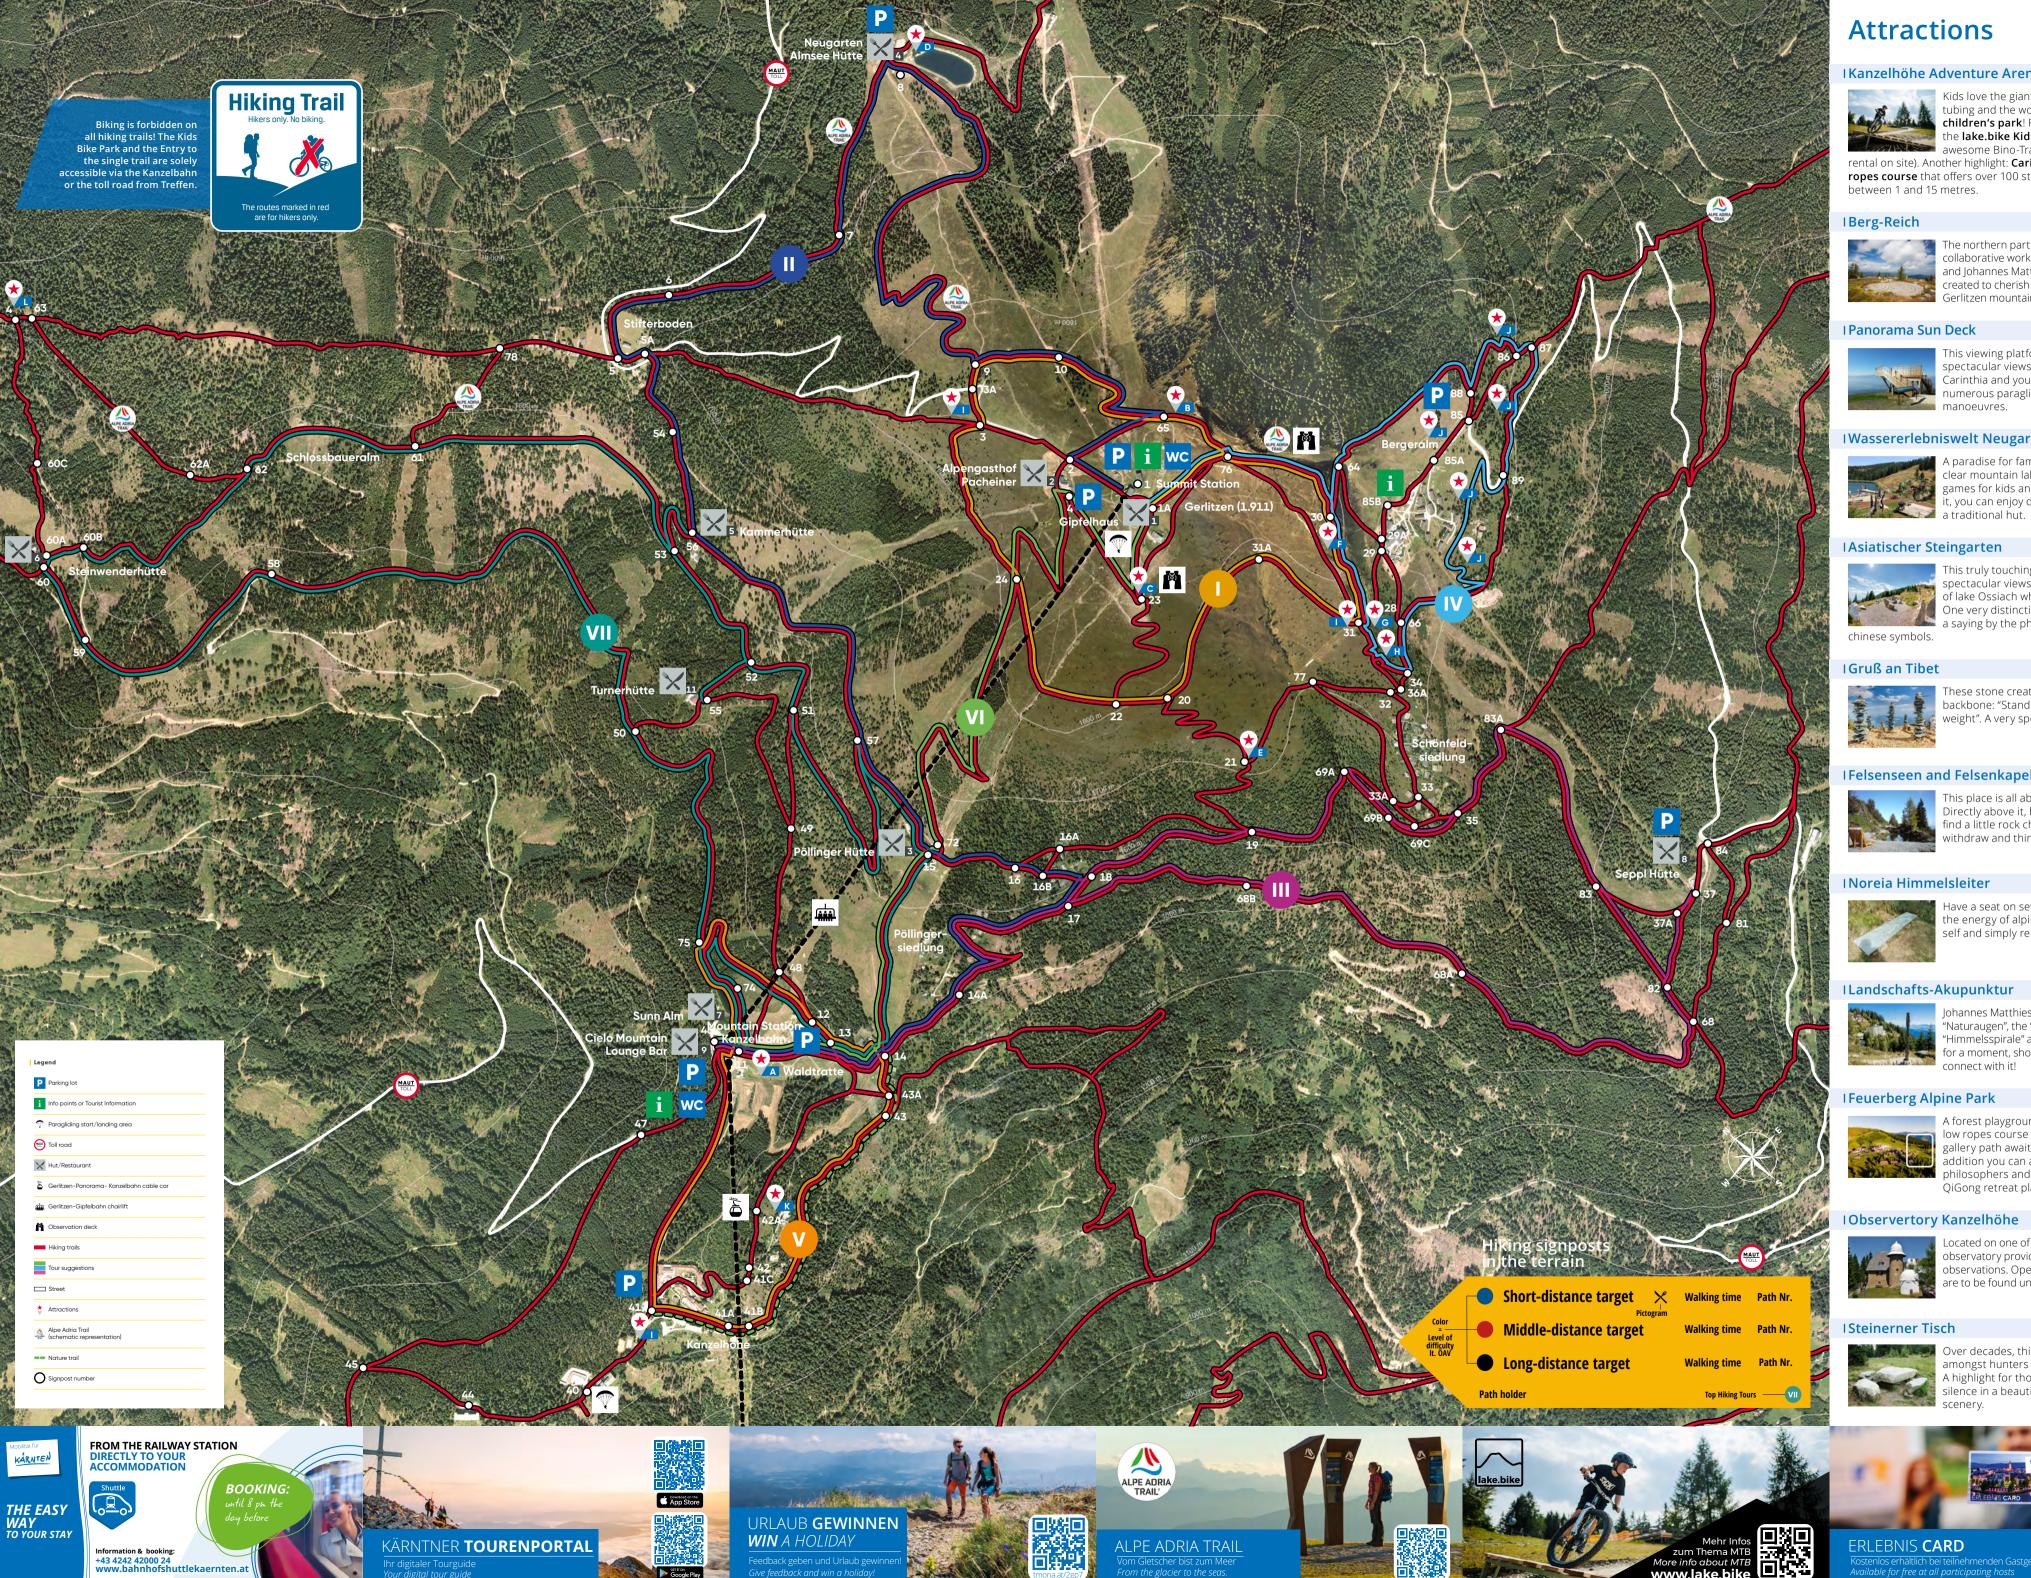

## Top hiking tours

Follow the colored pictograms on the signposts when hiking on the mountain.

| 🕕 Traumbogen Circuit     |
|--------------------------|
| 🕕 Kostale Path           |
| 🕕 Seppl Hütte Circuit    |
| 🔍 Bergeralm Circuit      |
| 🕐 Kanzelhöhe Circuit     |
| 🖤 Gerlitzen Summit to Ko |
| ण 5 Huts Tour            |
|                          |

## Top hiking tours

All described routes can be either shortened or extended by following the marked hiking paths highlighted in red). This way, all guests get to have the eak experience with 360° panoramic views.

#### Traumbogen Circuit ↔ 4,4 km | 🕤 1:30 h | † 154 hm | ↓ 154 hm

his high-altitude promenade surrounding the peak of Gerlitzen Alpe is a hiking route for the body and the mind. Along the path, you will encounter many artworks and art installations with Carinthia's beautiful scenery in the background.

# ● Kostale Path → 7,3 km | ⑤ 2:15 h | ↑ 97 hm | ↓ 563 hm

Right next to the Gipfelstation you can get the first *"Kostale"* (snack) in the Gipfelhaus. From there, you continue to Neugarten Almsee Hut for the second *Kostale*. The hike continues in the direction of Kanzelbahn mountain station, leading you to Pöllinger Hut for another treat. For the descent, you can hop on the Kanzelbahn cable car.

## Seppl Hütte Circuit

## 🔸 8,2 km | 🕤 2:45 h | 🛉 444 hm | 🖡 444 hm 👘

Medium-distanced loop trail going from Kanzelbahn mountain station to the traditional Seppl Hut and back. You start the tour heading from Kanzelbahn mountain station to the east, in the direction of Pöllingersiedlung.

## Bergeralm Circuit

## 🍟 \leftrightarrow 4,9 km | 🕥 1:30 h | 🛉 204 hm | 🖡 204 hm -

Starting from Gerlitzen peak, you walk a short distance heading east, then you branch off heading south, where you encounter the Salutation to Tibet, landscape acupuncture, the Noreia Himmelsleiter, the rock lakes and the rock chapel. From the Bergeralm, you hike back up towards Kanzelbahn mountain station.

#### 👝 Kanzelhöhe Circuit 🗖 \leftrightarrow 2,9 km | 🕤 1 h | 🕇 76 hm | 🖡 76 hm

Starting from Kanzelbahn mountain station, this buggy friendly path (only asphalt street or forest / meadow paths) is directed towards the Kanzelhöhe. From there, you easily ascent on a gravel path. Finishing off the loop, you stroll by a reservoir lake.

# Gerlitzen Summit to Kanzelbahn ↔ 3,3 km | ⑤ 1 h | ↓ 466 hm

Starting off at Gerlitzen peak, this easy hike along meadows and easily manageable hiking trails takes you to the paragliding and model airplane take-off sites and to the Alpengasthof Pacheiner as well as to Pöllinger Hut. Then you descent to Sunn Alm, which is right next to Kanzelbahn mountain station (1.440 m above sea level). This hike is especially suitable for families with children and for beginners.

#### 5 Huts Tour 🎽 \leftrightarrow 9,2 km | 🕤 3 h | 🛉 358 hm | 🖡 358 hm -

From Kanzelbahn mountain station, you follow a family riendly route to Steinwender Hut. Then, forest paths will lead you to Schlossbaueralm and to Kammer Hut. The keen ones can include a side trip to Turner Hut before heading owards Pöllinger Hut. Finally, you walk a short distance back to Kanzelbahn mountain station and Sunn Alm.