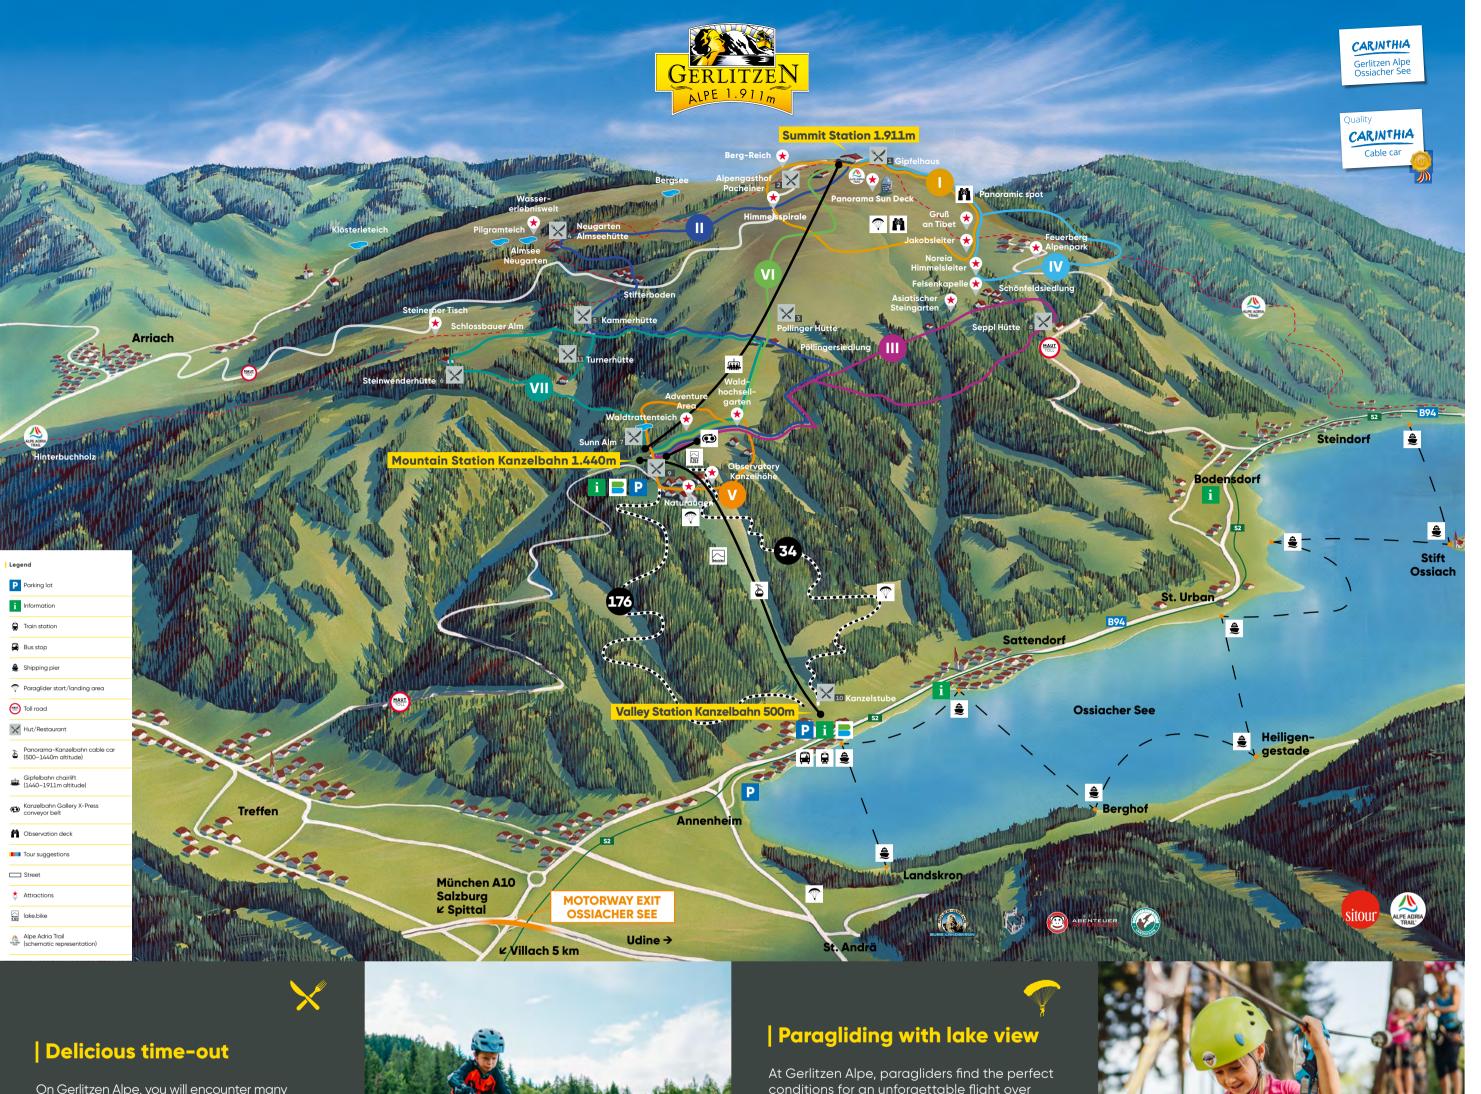

## Easy ascent to the peak

Starting at Annenheim valley station, you can reach Gerlitzen peak (1.911 m above sea level) with a cable car and a chairlift within 30 minutes. On top of the mountain, you can enjoy a breathtaking 360° panorama overlooking Carinthia's beautiful mountain and lake scenery. This is the ideal place to escape from hectic everyday life – just leave all stress and worries behind.

Kanzelbahn: 4-seater gondol

Valley Station Kanzelbahn 500m