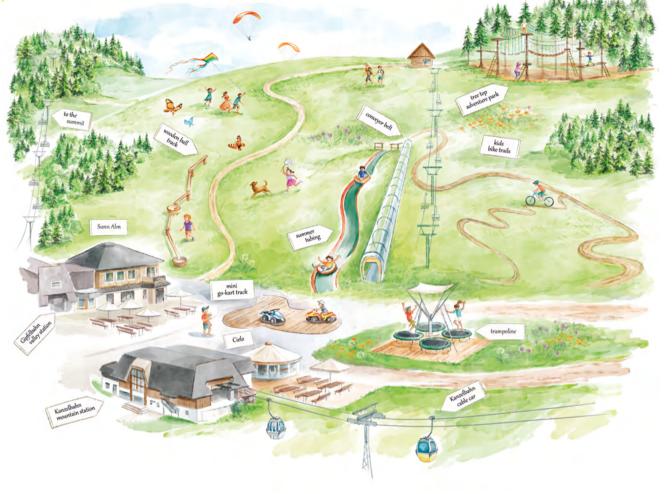

# Family Adventures

If you do not feel like hiking, the whole family can visit the Kanzelhöhe Adventure Arena: enjoy a ride on the summer tubing course, explore the wooden ball track, drive electric go-karts and feel the adrenalin on the high ropes course. All of these and many more activities will make your visit unforgettable!

#### Kanzelbahn Children's Park

Wooden ball track and electric go-karts open from **18.5**. until **1.11.** summer tubing and bungee-trampoline open daily from **24.6.** until **10.9.** 

**Opening hours:** 10:00 - 16:30 **Contact details:** +43 4248 2722 17 Info: Ticketing at the cash desk Kanzelhöhe next to Kanzelbahn mountain station.

#### lake.bike Kids Bike Park

Kids Bikepark open daily from **24.6.** until **10.9**.

**Opening hours:** 10:00 - 16:30 Contact details: +43 4248 3222 Info: Ticketing and rental directly on site

High Ropes Course **Opening hours:** 10:00 - 16:30 **Contact details:** +43 676 63 70 970 Info: Ticketing directly on site.