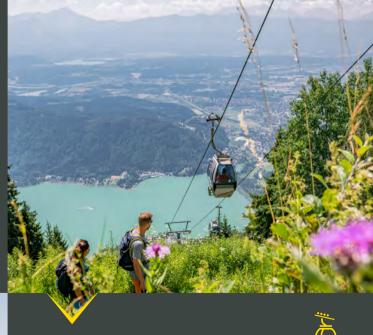

Hiking paradise **Gerlitzen Alpe** 

The adventure mountain located in the heart of Carinthia. Family friendly walking routes, easy circular routes or a challenging alpine path - it's all there. At Gerlitzen Alpe, the whole family can discover the manyfaceted world of the Nockberge mountains on numerous well-marked hiking routes.

## Easy ascent to the peak

Starting at Annenheim valley station, you can reach Gerlitzen peak (1.911 m above sea level) with a cable car and a chairlift within 30 minutes. On top of the mountain, you can enjoy a breathtaking 360° panorama overlooking Carinthia's beautiful mountain and lake scenery. This is the ideal place to escape from hectic everyday life – just leave all stress and worries behind.