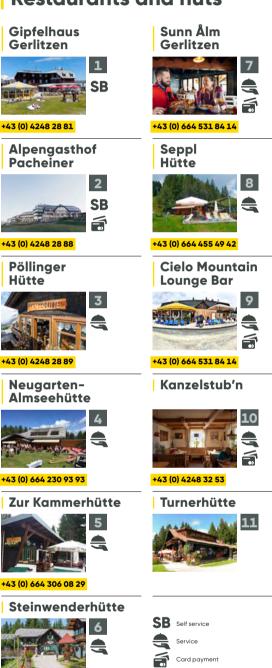

## Restaurants and huts

With the Gerlitzen summit ticket to 1911m above sea level and back again.

conditions for an unforgettable flight over the lake Ossiach. Due to its special thermic situation, this mountain is a paradise for aviation sports. For all those not keen enough, there is still the option of witnessing spectacular take-offs at Gerlitzen peak. For more information on flight schools and tande flights, please see **www.gerlitzen.com**.