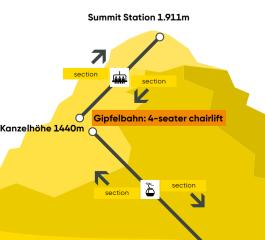

## Easy ascent to the peak

Starting at Annenheim valley station, you can reach Gerlitzen peak (1.911 m above sea level) with a cable car and a chairlift within 30 minutes. On top of the mountain, you can enjoy a breathtaking 360° panorama overlooking Carinthia's beautiful mountain and lake scenery. This is the ideal place to escape from hectic everyday life – just leave all stress and worries behind.

Kanzelbahn: 4-seater gondol

Valley Station Kanzelbahn 500m