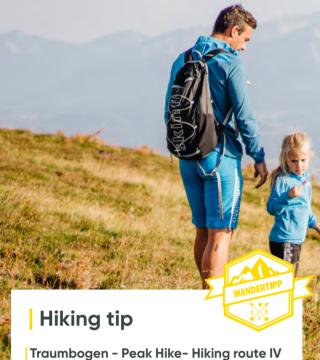

# Traumbogen - Peak Hike

Walking time approx. 2:15 hours

The Traumbogen Peak Hike around the peaks of the Gerlitzen Alps is a hiking trail for body and soul. Part of the trail leads through the so-called "Berg-Reich", or "Mountain Kingdom". The circular trail leads past the tower, which also serves as a starting point for paragliders.