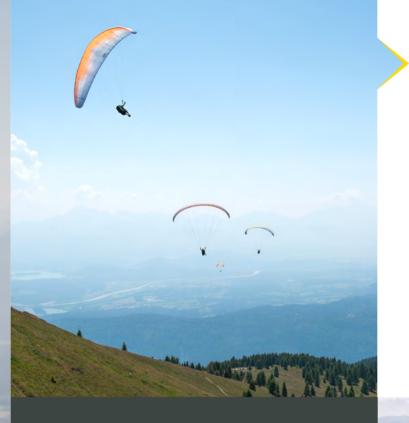

# Paradise for paragliders

Paragliders will find the perfect conditions for an unforgettable flight over beautiful Lake Ossiach on the Gerlitzen Alpe. Its special thermal conditions make the Gerlitzen a paradise for flying. And those who prefer not to fly themselves can marvel at the impressive take-off manoeuvres at the summit. Informations about flight schools and tandem flights can be found at **gerlitzen.com**.