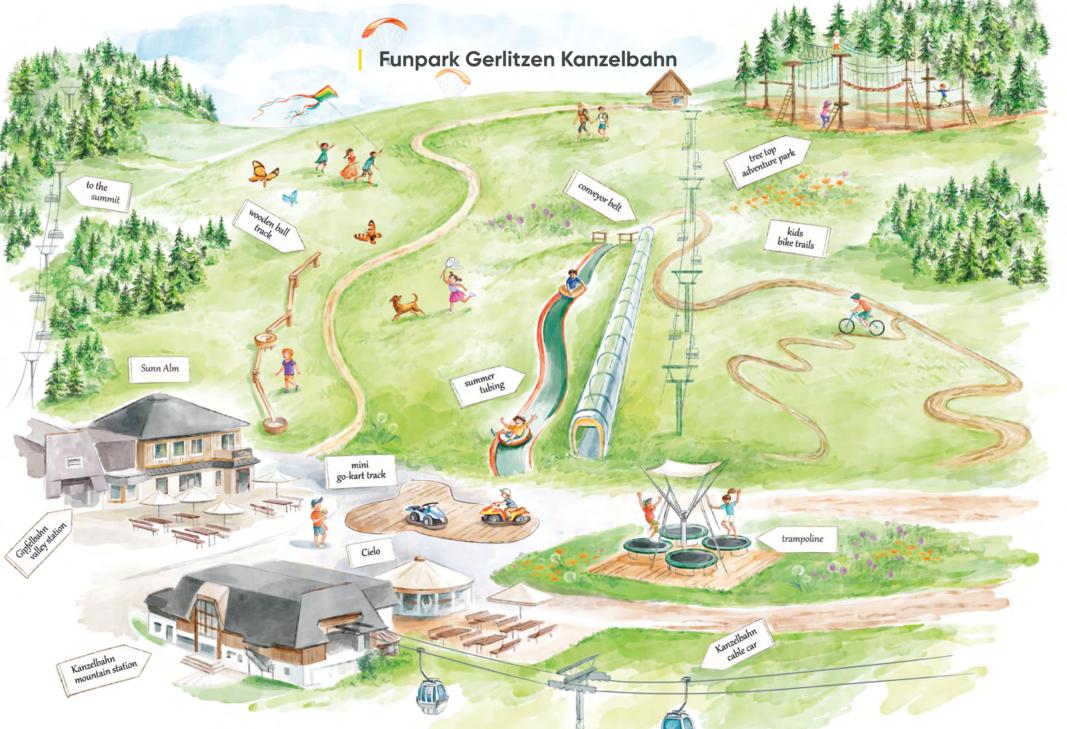

Gerlitzen-Kanzelbahn-Touristik GesmbH & Co. KG

Canzelplatz 2, A-9520 Annenheim Tel.: +43 (0) 4248 27 22, Email: office@gerlitzen.com For information about the weather, please visit www.gerlitzen.com

The Funpark Gerlitzen Kanzelbahn cable car offers many exciting activities: Sliding fun on the summer tubing track, a wooden ball track for young explorers, twisting kids' bike trails, a 4-person bungee trampoline, mini electric gokarts and an adventure climbing park. Leisure fun for the whole family.

## Funpark Gerlitzen Kanzelbahn

Wooden ball track and mini electric go-karts open daily from **13/05** to **16/05** and **22/05** to **10/10** Summer tubing, kids bike trails and 4-person bungee trampoline open daily from **19/06** to **12/09** 

# Adventurepark Gerlitzen

22/05 to 24/05 open daily, 01/06 to 30/06 Fri-Sun open, **01/07** to **12/09** Sat-Thu open - closed on Friday, in September and October please see the opening times on the homepage; (we reserve the right to make changes due to weather of