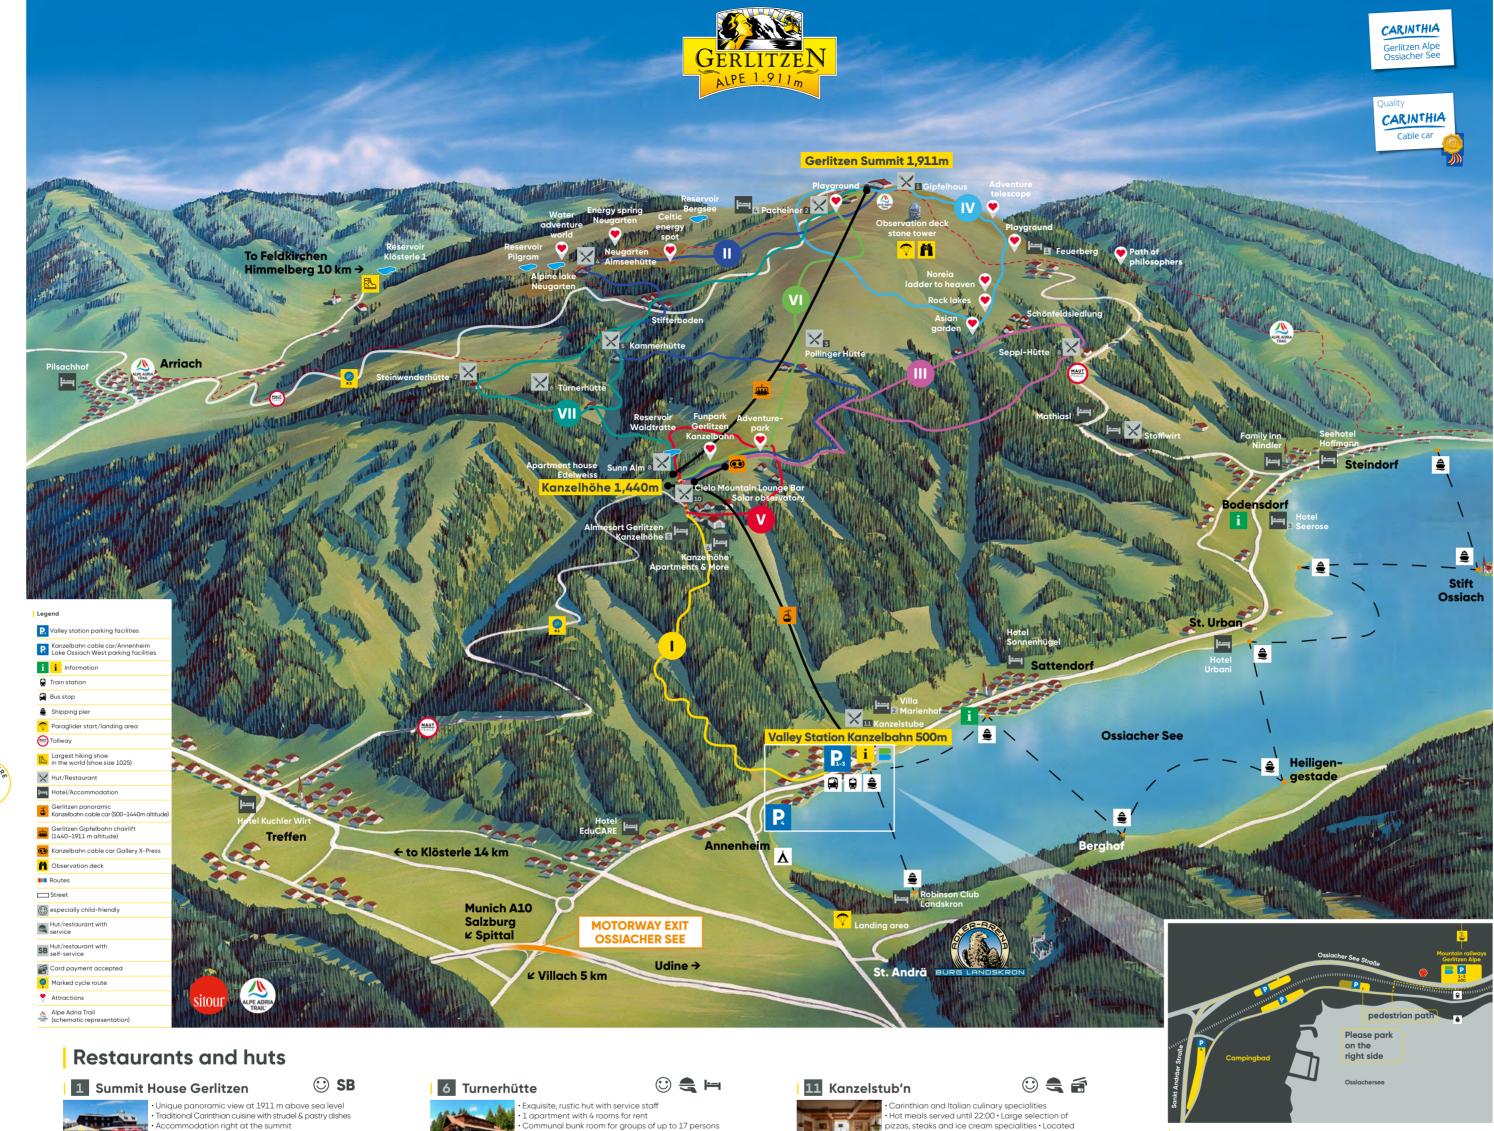

The Gerlitzen panoramic Kanzelbahn cable car is a 4-seater gondola lift and transports you from the Annenheim valley station at 500 m above sea level to the Kanzelhöhe at 1,440 m above sea level. This is where you can start your hiking adventure or change to the next lift. The Gerlitzen Gipfelbahn chairlift, a 4-seater chairlift, continues to the summit at 1,911 m above sea level. When you reach the top, you can enjoy the 360° panorama of Carinthia's mountain and lake landscape.

dation right at the summit 3 (0) 4248 28 81 | www.gerlitzen.a

• Sun terrace with a panoramic view • Homemade specialities from our kitchen of delicacies • Traditional Italian pizza from our wood-fired oven • In the evening: Magical hut dinner with fondue or ribs +43 (0) 4248 28 88 | www.pacheiner.at

# 3 Pöllingerhütte

Cozy hut with friendly service staff ndulge your sweet tooth: From "Kaiserschmarrn" shredded pancakes to Gerlitzen cake

+43 (0) 4248 28 89 | 🍞/poellingerhuette.gerlitzen

energy spot with Neugarten energy sources Carinthian "slow food" business +43 (0) 664 230 93 93 | www.neugarten-almseehuette.at

eshly caught trout from our own fish pond inthian delicacies, pastries and more arinthian snacks from our own produce etting zoo for young and old 43 (0) 664 306 08 29 | www.zur-kammerhuette.at

+43 (0) 664 455 49 42 | **(3**/Seppl-HütteGerlitzen 10 Cielo Mountain Lounge Bar 🙂 🖨 🗂 The umbrella bar directly at the top station of the Kanzelbahn cable car · Large and cosy sun terrace in the middle of the Funpark · Speciality Italian coffee, delicious dripks and quick appare. Canzelbahn cable car • Large and cosy sun terrace in

delicious drinks and quick snacks

+43 (0) 664 531 84 14 | **(3**/CieloMountainLoungeBar

Over a 100 years of hut tradition • Sun terrace with panoramic view • Selected regional products hut specialties and vegetarian dishes • Family-friendly walk

+43 (0) 660 129 14 90 | www.steinwenderhuette.at

Your meeting point at the middle station

nacks) and delicious desserts

Homemade Carinthian specialties

+43 (0) 664 531 84 14 | G/SunnAlmGerlitzen

ustic hut atmosphere

Large sun terrace

Deckchairs for you to relax in

pe-Adria mountain "slow food", typical "Jausen"

Large sun terrace directly at the Gerlitzen Funpark

7 Steinwenderhütte

8 Sunn Ålm Gerlitzen

9 Sepplhütte

ly by the Kanzelbahn valley station parking lot 4248 32 53 | www.kanzelstubn.at

# Hotels and accommodation

1 Mountain Resort Feuerberg\*\*\*\* 🙂 🛏 Wellness Hotel & Chalet suites in a premium · vveiiiiess Hotel & Chalet suites in a premium location. • Bathing and wellness world on the mountain near the Alpine lake • 12 pools including an infinity pool • 11 sauna worlds and countless oases of peace and quiet • Children's house and childcare

# +43 (0) 4248 28 80 | www.feuerberg.at

private beach and sauna · Comfortable rooms, partments and holiday homes with a large garden Full breakfast buffet +43 (0) 676 604 26 28 | www.villa-marienhof.at

# 4 Hotel Seerose\*\*\*\*

**TIP:** For the sake of the environment, we also

recommend the arrival by bus, train,

boat and bike.

tretching all the way to the Großglockner mountain +43 (0) 4248 28 88 | www.pacheiner.at

## 6 Almresort Gerlitzen Kanzelhöhe \*\*\*S 😊 🛏 Family hotel on the sunny plateau of the Gerlitzen nountains with a great combination of mountain and lake at 1,500 m above sea level • Near the