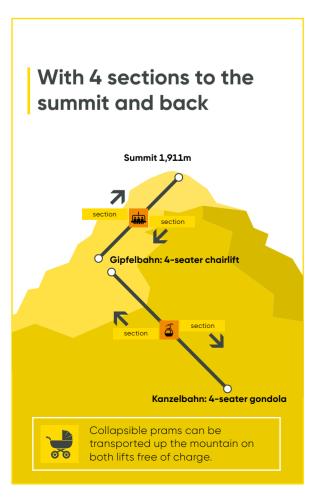

## Effortlessly up to 1,911m above sea level

With the Kanzelbahn and the Gipfelbahn, you can sway from 500 metres above sea level to a magical mountain universe at 1,911 metres above sea level in just 30

The Gerlitzen panoramic Kanzelbahn cable car is a 4-seater gondola lift and transports you from the Annenheim valley station at 500 m above sea level to the Kanzelhöhe at 1,440 m above sea level. This is where you can start your hiking adventure or change to the next lift. The Gerlitzen Gipfelbahn chairlift, a 4-seater chairlift, continues to the summit at 1,911 m above sea level. When you reach the top, you can enjoy the 360° panorama of Carinthia's mountain and lake landscape.